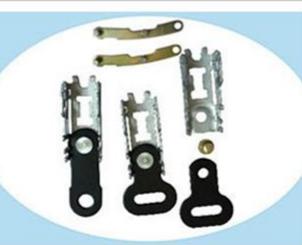

sembly machine for toothbrush small motor drive shaft Semi-automatic assembly machine for toothbrush head Automatic assembly machine for toothbrush head casing Automatic machine of marking tester for toothbrush charging base Automatic assembly machine for thermometer Automatic machine for thermometer test Automatic assembly machine for medical single-phase valve Automatic machine for riveting contact Automatic assembly machine for pin inserting Automatic machine for ultrasonic Automatic machine for transformer welding Semi-automatic machine for screwing Automatic assembly machine for temperature controller Assembly riveting machine of automobile seat belt Automatic machine for hair drier switch insert Automatic inserting assembly machine etc.

Pictures of Parts assembled:















































Pictures of Our Factory:













































## Payment and terms:

1,DELIVERY TERMS: FOB NINGBO / SHANGHAI.

2,TERMS OF PAYMENT: TT 50% DEPOSIT AND 50% PAID BEFORE SHIPMENT.

3,DELIVERY TIME: 65DAYS AFTER RECEIVED 50% DEPOSIT.

## **SERVICE**

1, Training how to instal the machine. Training how to use the machine.

- 2, 1year warranty, not including wearing parts, and human damage is not included.
- 3, If the problem can't be solved through video and phone, engineers available to servise machinery overseas.