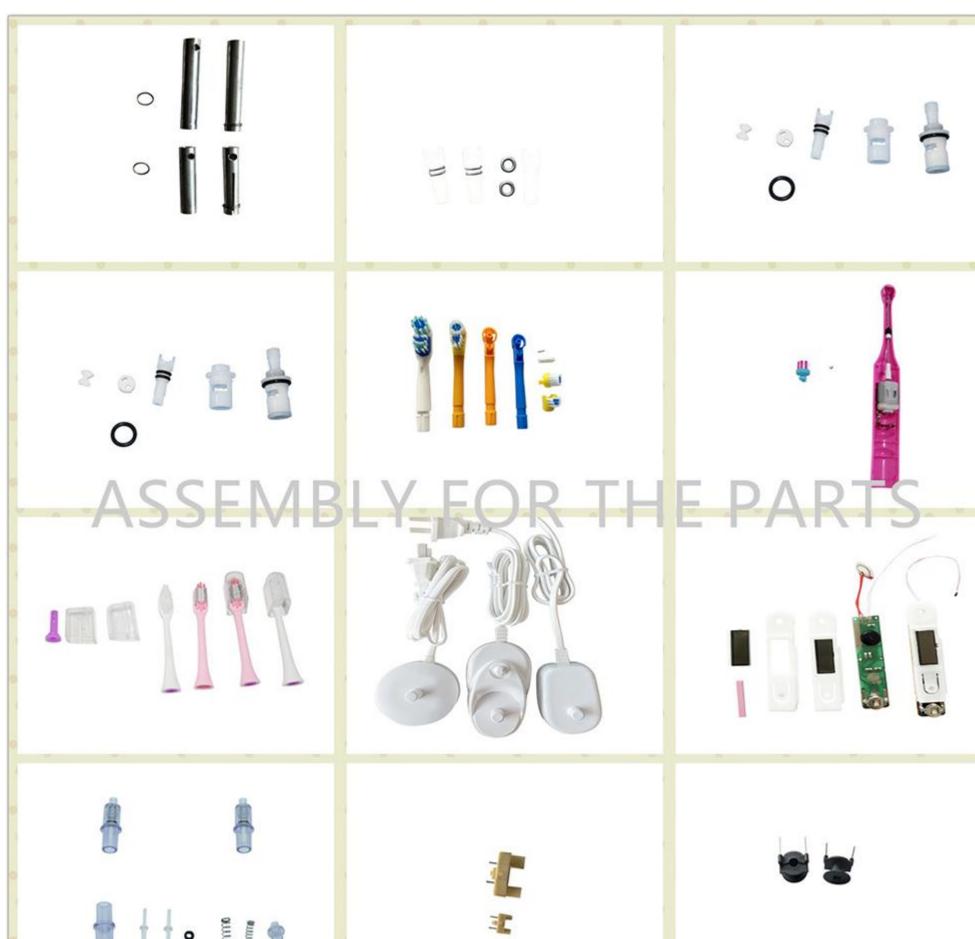

thbrush small motor drive shaft Semi-automatic assembly machine for toothbrush head Automatic assembly machine for toothbrush head casing Automatic machine of marking tester for toothbrush charging base Automatic assembly machine for thermometer Automatic machine for thermometer test Automatic assembly machine for medical single-phase valve Automatic machine for riveting contact Automatic assembly machine for pin inserting Automatic machine for ultrasonic Automatic machine for transformer welding Semi-automatic machine for screwing Automatic assembly machine for temperature controller Assembly riveting machine of automobile seat belt Automatic machine for hair drier switch insert Automatic inserting assembly machine etc.

Pictures of Parts assembled:















































Pictures of Our Factory:













































## Payment and terms:

1,DELIVERY TERMS: FOB NINGBO / SHANGHAI.

2,TERMS OF PAYMENT: TT 50% DEPOSIT AND 50% PAID BEFORE SHIPMENT.

3,DELIVERY TIME: 65DAYS AFTER RECEIVED 50% DEPOSIT.

## **SERVICE**

1, Training how to instal the machine. Training how to use the machine.

- 2, 1year warranty, not including wearing parts, and human damage is not included.
- 3, If the problem can't be solved through video and phone, engineers available to servise machinery overseas.