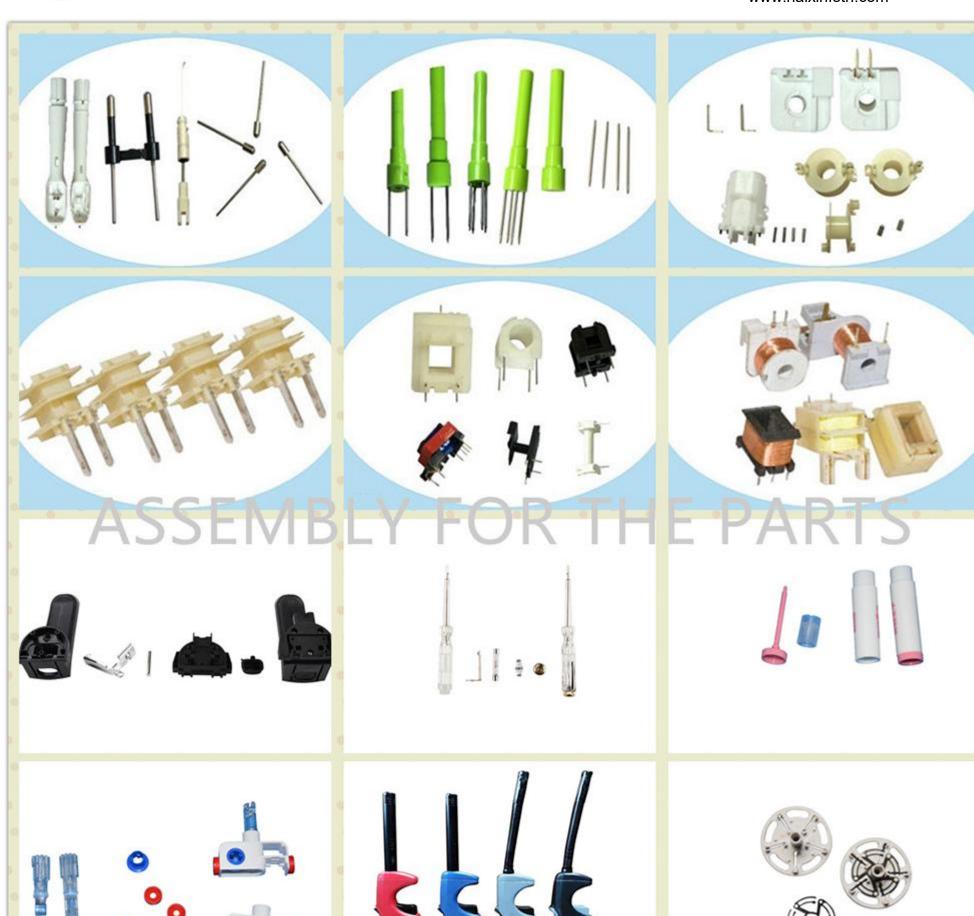

or toothbrush small motor drive shaft Semi-automatic assembly machine for toothbrush head Automatic assembly machine for toothbrush head casing Automatic machine of marking tester for toothbrush charging base Automatic assembly machine for thermometer Automatic machine for thermometer test Automatic assembly machine for medical single-phase valve Automatic machine for riveting contact Automatic assembly machine for pin inserting Automatic machine for ultrasonic Automatic machine for transformer welding Semi-automatic machine for screwing Automatic assembly machine for temperature controller Assembly riveting machine of automobile seat belt Automatic machine for hair drier switch insert Automatic inserting assembly machine etc.

Pictures of Parts assembled:















































Pictures of Our Factory:













































## Payment and terms:

1,DELIVERY TERMS: FOB NINGBO / SHANGHAI.

2,TERMS OF PAYMENT: TT 50% DEPOSIT AND 50% PAID BEFORE SHIPMENT.

3,DELIVERY TIME: 65DAYS AFTER RECEIVED 50% DEPOSIT.

## **SERVICE**

1, Training how to instal the machine. Training how to use the machine.

- 2, 1year warranty, not including wearing parts, and human damage is not included.
- 3, If the problem can't be solved through video and phone, engineers available to servise machinery overseas.