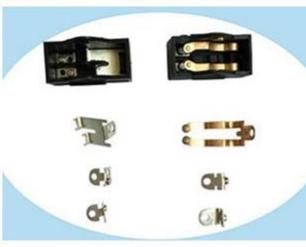

ly machine for toothbrush small motor drive shaft Semi-automatic assembly machine for toothbrush head Automatic assembly machine for toothbrush head casing Automatic machine of marking tester for toothbrush charging base Automatic assembly machine for thermometer Automatic machine for thermometer test Automatic assembly machine for medical single-phase valve Automatic machine for riveting contact Automatic assembly machine for pin inserting Automatic machine for ultrasonic Automatic machine for transformer welding Semi-automatic machine for screwing Automatic assembly machine for temperature controller Assembly riveting machine of automobile seat belt Automatic machine for hair drier switch insert Automatic inserting assembly machine etc.

Pictures of Parts assembled:















































Pictures of Our Factory:













































## Payment and terms:

1,DELIVERY TERMS: FOB NINGBO / SHANGHAI.

2,TERMS OF PAYMENT: TT 50% DEPOSIT AND 50% PAID BEFORE SHIPMENT.

3,DELIVERY TIME: 65DAYS AFTER RECEIVED 50% DEPOSIT.

## **SERVICE**

1, Training how to instal the machine. Training how to use the machine.

- 2, 1year warranty, not including wearing parts, and human damage is not included.
- 3, If the problem can't be solved through video and phone, engineers available to servise machinery overseas.