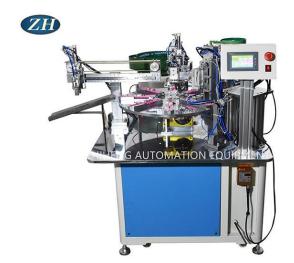

#### Introduction of Toothbrush head semi-automatic assembly machine

Yuyao Zhiheng Automation Equipment Co.,Ltd is China manufacturer & supplier who mainly produces Assembly machine, Auto-Screwdriver machine and Riveting machine with more than ten years of experience. This Toothbrush head semi-automatic assembly machine is Used to assembly for toothbrush head. The machine automatically assembly for the product. Automatic feeding spare parts. And with detection function, automatic blanking of good and bad products. The Toothbrush head semi-automatic assembly machine is suitable for the manufacturers of toothbrush production and processing.

Parameter (Specification) of Toothbrush head semi-automatic assembly machine:

Features,

- 1, Manual feeding the handle body.
- 2, Automatic feeding the iron sheet.
- 3, Automatic feeding brush head.
- 4, Automatic assembly.
- 5, Automatic blanking (good and bad products are placed separately).

#### Specification,

Power supply: AC220V/50HZ Air pressure: above 0.6Mpa Yield: 1600-1800PCS/ hour