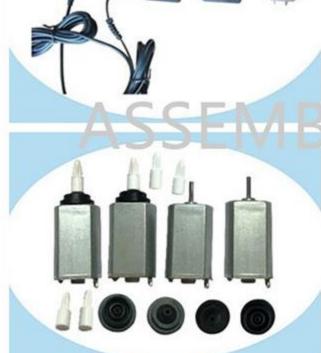

tomatic assembly machine for toothbrush small motor drive shaft Semi-automatic assembly machine for toothbrush head Automatic assembly machine for toothbrush head casing Automatic machine of marking tester for toothbrush charging base Automatic assembly machine for thermometer Automatic machine for thermometer test Automatic assembly machine for medical single-phase valve Automatic machine for riveting contact Automatic assembly machine for pin inserting Automatic machine for ultrasonic Automatic machine for transformer welding Semi-automatic machine for screwing Automatic assembly machine for temperature controller Assembly riveting machine of automobile seat belt Automatic machine for hair drier switch insert Automatic inserting assembly machine etc.

Pictures of Parts assembled:















































Pictures of Our Factory:













































## Payment and terms:

1,DELIVERY TERMS: FOB NINGBO / SHANGHAI.

2,TERMS OF PAYMENT: TT 50% DEPOSIT AND 50% PAID BEFORE SHIPMENT.

3,DELIVERY TIME: 65DAYS AFTER RECEIVED 50% DEPOSIT.

## **SERVICE**

1, Training how to instal the machine. Training how to use the machine.

- 2, 1year warranty, not including wearing parts, and human damage is not included.
- 3, If the problem can't be solved through video and phone, engineers available to servise machinery overseas.