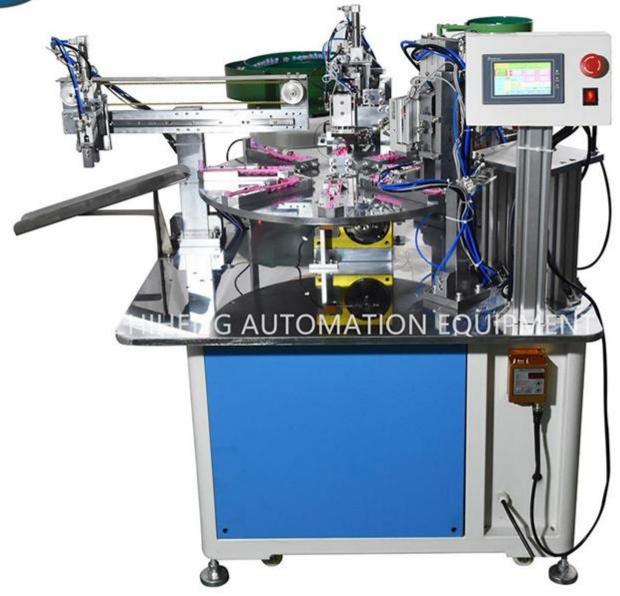

#### Introduction of Toothbrush head semi-automatic assembly machine

Yuyao Zhiheng Automation Equipment Co.,Ltd is China manufacturer & supplier who mainly produces Assembly machine, Auto-Screwdriver machine and Riveting machine with more than ten years of experience. This Toothbrush head semi-automatic assembly machine is Used to assembly for toothbrush head. The machine automatically assembly for the product. Automatic feeding spare parts. And with detection function, automatic blanking of good and bad products. The Toothbrush head semi-automatic assembly machine is suitable for the manufacturers of toothbrush production and processing.

Parameter (Specification) of Toothbrush head semi-automatic assembly machine:

Features,

- 1, Manual feeding the handle body.
- 2, Automatic feeding the iron sheet.
- 3, Automatic feeding brush head.
- 4, Automatic assembly.
- 5, Automatic blanking (good and bad products are placed separately).

#### Specification,

Power supply: AC220V/50HZ Air pressure: above 0.6Mpa Yield: 1600-1800PCS/ hour