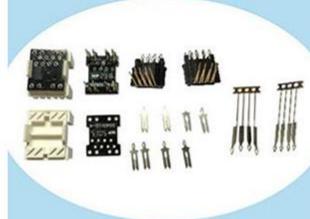

assembly machine for toothbrush small motor drive shaft Semi-automatic assembly machine for toothbrush head Automatic assembly machine for toothbrush head casing Automatic machine of marking tester for toothbrush charging base Automatic assembly machine for thermometer Automatic machine for thermometer test Automatic assembly machine for medical single-phase valve Automatic machine for riveting contact Automatic assembly machine for pin inserting Automatic machine for ultrasonic Automatic machine for transformer welding Semi-automatic machine for screwing Automatic assembly machine for temperature controller Assembly riveting machine of automobile seat belt Automatic machine for hair drier switch insert Automatic inserting assembly machine etc.

Pictures of Parts assembled:















































Pictures of Our Factory:













































## Payment and terms:

1,DELIVERY TERMS: FOB NINGBO / SHANGHAI.

2,TERMS OF PAYMENT: TT 50% DEPOSIT AND 50% PAID BEFORE SHIPMENT.

3,DELIVERY TIME: 65DAYS AFTER RECEIVED 50% DEPOSIT.

## **SERVICE**

1, Training how to instal the machine. Training how to use the machine.

- 2, 1year warranty, not including wearing parts, and human damage is not included.
- 3, If the problem can't be solved through video and phone, engineers available to servise machinery overseas.