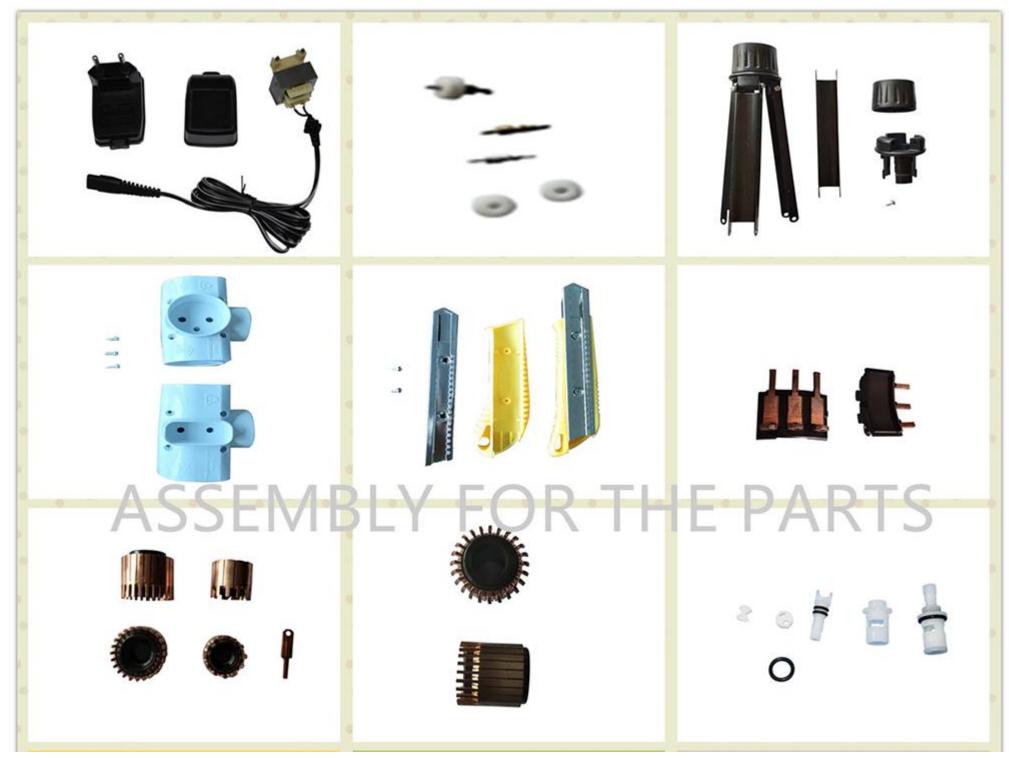

h small motor drive shaft Semi-automatic assembly machine for toothbrush head Automatic assembly machine for toothbrush head casing Automatic machine of marking tester for toothbrush charging base Automatic assembly machine for thermometer Automatic machine for thermometer test Automatic assembly machine for medical single-phase valve Automatic machine for riveting contact Automatic assembly machine for pin inserting Automatic machine for ultrasonic Automatic machine for transformer welding Semi-automatic machine for screwing Automatic assembly machine for temperature controller Assembly riveting machine of automobile seat belt Automatic machine for hair drier switch insert Automatic inserting assembly machine etc.

Pictures of Parts assembled:















































Pictures of Our Factory:













































## Payment and terms:

1,DELIVERY TERMS: FOB NINGBO / SHANGHAI.

2,TERMS OF PAYMENT: TT 50% DEPOSIT AND 50% PAID BEFORE SHIPMENT.

3,DELIVERY TIME: 65DAYS AFTER RECEIVED 50% DEPOSIT.

## **SERVICE**

1, Training how to instal the machine. Training how to use the machine.

- 2, 1year warranty, not including wearing parts, and human damage is not included.
- 3, If the problem can't be solved through video and phone, engineers available to servise machinery overseas.