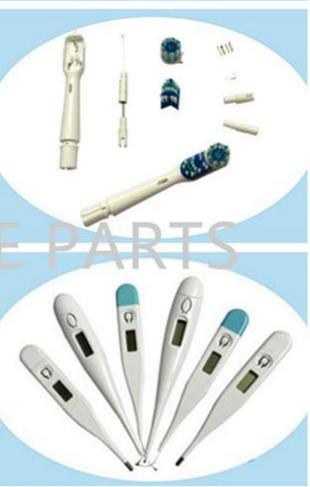

mbly machine for toothbrush small motor drive shaft Semi-automatic assembly machine for toothbrush head Automatic assembly machine for toothbrush head casing Automatic machine of marking tester for toothbrush charging base Automatic assembly machine for thermometer Automatic machine for thermometer test Automatic assembly machine for medical single-phase valve Automatic machine for riveting contact Automatic assembly machine for pin inserting Automatic machine for ultrasonic Automatic machine for transformer welding Semi-automatic machine for screwing Automatic assembly machine for temperature controller Assembly riveting machine of automobile seat belt Automatic machine for hair drier switch insert Automatic inserting assembly machine etc.

Pictures of Parts assembled:















































Pictures of Our Factory:













































## Payment and terms:

1,DELIVERY TERMS: FOB NINGBO / SHANGHAI.

2,TERMS OF PAYMENT: TT 50% DEPOSIT AND 50% PAID BEFORE SHIPMENT.

3,DELIVERY TIME: 65DAYS AFTER RECEIVED 50% DEPOSIT.

## **SERVICE**

1, Training how to instal the machine. Training how to use the machine.

- 2, 1year warranty, not including wearing parts, and human damage is not included.
- 3, If the problem can't be solved through video and phone, engineers available to servise machinery overseas.