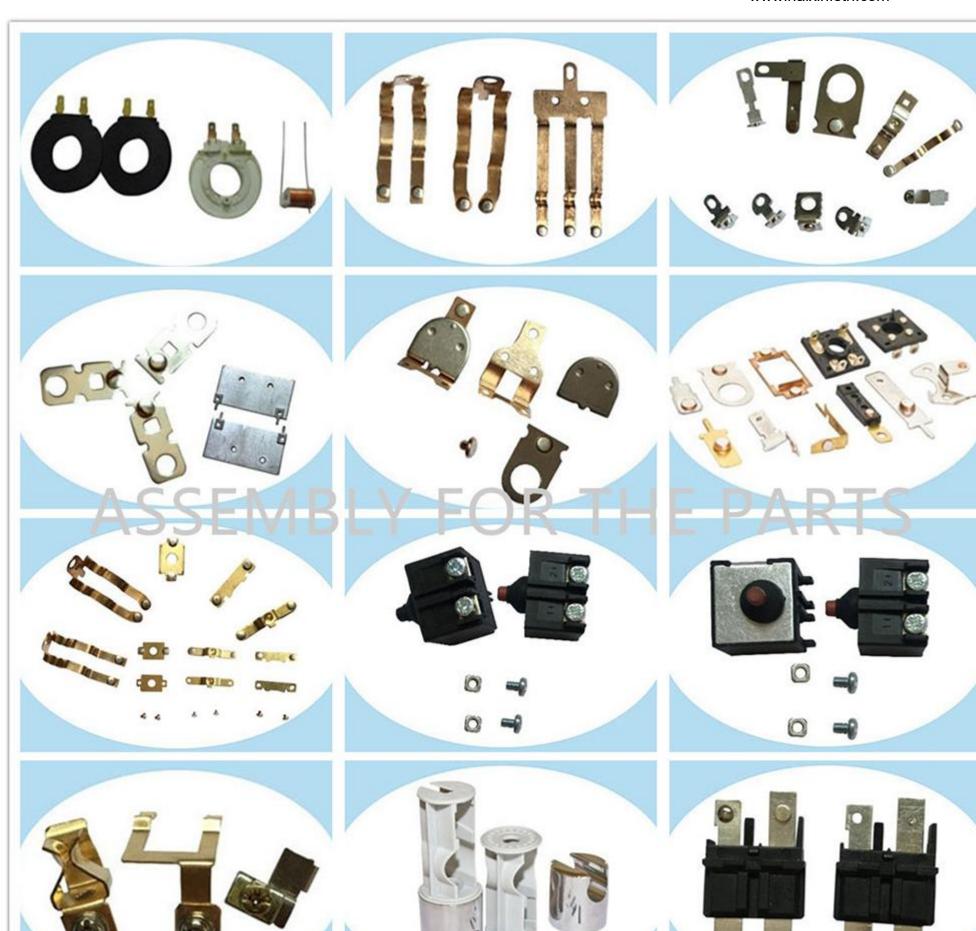

hine for toothbrush small motor drive shaft Semi-automatic assembly machine for toothbrush head Automatic assembly machine for toothbrush head casing Automatic machine of marking tester for toothbrush charging base Automatic assembly machine for thermometer Automatic machine for thermometer test Automatic assembly machine for medical single-phase valve Automatic machine for riveting contact Automatic assembly machine for pin inserting Automatic machine for ultrasonic Automatic machine for transformer welding Semi-automatic machine for screwing Automatic assembly machine for temperature controller Assembly riveting machine of automobile seat belt Automatic machine for hair drier switch insert Automatic inserting assembly machine etc.

Pictures of Parts assembled:















































Pictures of Our Factory:













































## Payment and terms:

1,DELIVERY TERMS: FOB NINGBO / SHANGHAI.

2,TERMS OF PAYMENT: TT 50% DEPOSIT AND 50% PAID BEFORE SHIPMENT.

3,DELIVERY TIME: 65DAYS AFTER RECEIVED 50% DEPOSIT.

## **SERVICE**

1, Training how to instal the machine. Training how to use the machine.

- 2, 1year warranty, not including wearing parts, and human damage is not included.
- 3, If the problem can't be solved through video and phone, engineers available to servise machinery overseas.